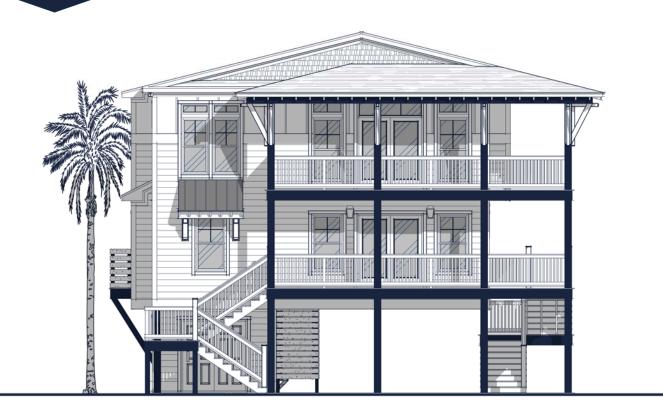

## FLOOR PLAN: NORTON I

## Specs:

Bedrooms: 4

Bathrooms: 4.5

Square Footage: 2,065 Sq.Ft.
First Level: 1,036 Sq.Ft.
Second Level: 1,029 Sq.Ft.
Width: 39' - 10"

Depth: 40' - 0"

Lower Level Storage

Options Shown:

Watercolors, illustrations, and floor plans are for marketing purposes only and are subject to change at builder's discretion. Square footage is outside veneer and should be independently verified. This is not a legal document.